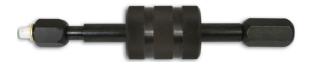

## **Diesel Injector Puller**

This puller assists with the removal of stubborn Bosch and Lucas diesel injectors, saving time and money when injectors are difficult to remove.

## **Additional Information**

- Supplied with M8 x 0.75 (male) and M12 x 1.5, M14 x 1.5 (female) adaptors.
- Incorporating a slide hammer.
- · Presented in a blow mould case for storage.
- •

http://lasertools.co.uk/product/4044