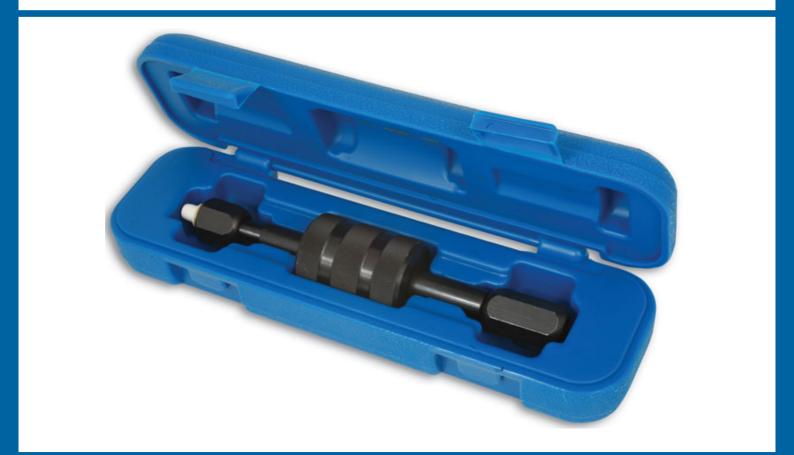

## **Diesel Injector Puller**

This puller assists with the removal of stubborn Bosch and Lucas diesel injectors, saving time and money when injectors are difficult to remove.

## **Additional Information**

- Supplied with M8 x 0.75 (male) and M12 x 1.5, M14 x 1.5 (female) adaptors.
- Incorporating a slide hammer.
- · Presented in a blow mould case for storage.
- •

http://lasertools.co.uk/product/4044